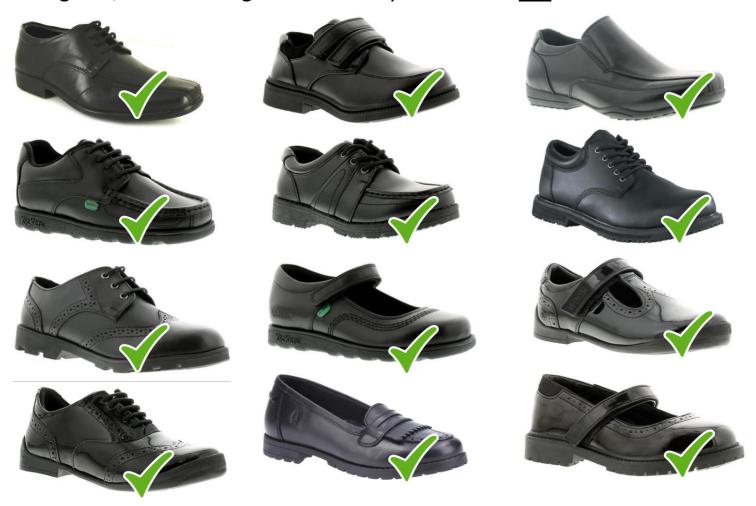

As a guide, the following and similar styles of shoes **are** allowed:

As a guide, the following and similar styles of footwear are not allowed:

| Skirt Uniform                                                                                                                                                                                                                                                                                                                                                         |                          | Trouser Uniform                                                                                                                                                                                                                                                                                                                                                      |
|-----------------------------------------------------------------------------------------------------------------------------------------------------------------------------------------------------------------------------------------------------------------------------------------------------------------------------------------------------------------------|--------------------------|----------------------------------------------------------------------------------------------------------------------------------------------------------------------------------------------------------------------------------------------------------------------------------------------------------------------------------------------------------------------|
| No blazer                                                                                                                                                                                                                                                                                                                                                             | Blazer                   | Black with school badge                                                                                                                                                                                                                                                                                                                                              |
| No tie                                                                                                                                                                                                                                                                                                                                                                | Tie                      | School tie                                                                                                                                                                                                                                                                                                                                                           |
| Charcoal grey striped blouse from school stockists                                                                                                                                                                                                                                                                                                                    | Shirt                    | White with shirt collar and tie, or Charcoal grey striped blouse from school stockists without a tie                                                                                                                                                                                                                                                                 |
| Plain black V neck sweater                                                                                                                                                                                                                                                                                                                                            | Sweater                  | Black school sweater [Optional]                                                                                                                                                                                                                                                                                                                                      |
| Mid-grey pleated skirt with the Cardinal Allen badge on the hem of the left side of the skirt.  The length of the skirt should respect normal standards of modesty bearing in mind the practical nature of work in a mixed high school  A skirt with the hem more than 2" above the knee is unacceptable                                                              | Skirts /<br>Trousers     | Black, formal type, with normal leg<br>width in suiting material, not in<br>cotton, etc.<br>Casual trousers are <u>not</u> acceptable.                                                                                                                                                                                                                               |
| White knee-length, or black tights of 30 or 60 denier.                                                                                                                                                                                                                                                                                                                | Socks                    | Plain and dark coloured                                                                                                                                                                                                                                                                                                                                              |
| A traditional shoe, in plain BLACK polished or patent leather with black laces and dark thin soles.  TRAINERS OR BOOTS ARE NOT ACCEPTABLE.  Parents are asked to ensure that only shoes that allow freedom, support and safety are worn for school. For this reason sling-backs or ballet style shoes are not acceptable and heels should be NO MORE THAN 2.5CM (1"). | Shoes - see Page 4 above | A traditional shoe, in plain BLACK polished or patent leather with black laces and dark thin soles. TRAINERS OR BOOTS ARE NOT ACCEPTABLE.  Parents are asked to ensure that only shoes that allow freedom, support and safety are worn for school. For this reason sling-backs or ballet style shoes are not acceptable and heels should be NO MORE THAN 2.5CM (1"). |