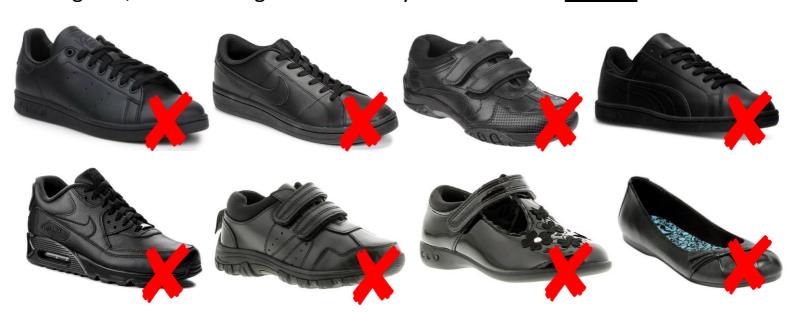

As a guide, the following and similar styles of shoes **are** allowed:

As a guide, the following and similar styles of footwear are not allowed:

| Skirt Uniform                                                                                                                                                                                                                                                                                                                                                         |                          | Trouser Uniform                                                                                                                                                                                                                                                                                                                                                      |
|-----------------------------------------------------------------------------------------------------------------------------------------------------------------------------------------------------------------------------------------------------------------------------------------------------------------------------------------------------------------------|--------------------------|----------------------------------------------------------------------------------------------------------------------------------------------------------------------------------------------------------------------------------------------------------------------------------------------------------------------------------------------------------------------|
| No blazer                                                                                                                                                                                                                                                                                                                                                             | Blazer                   | Black with school badge                                                                                                                                                                                                                                                                                                                                              |
| No tie                                                                                                                                                                                                                                                                                                                                                                | Tie                      | School tie                                                                                                                                                                                                                                                                                                                                                           |
| Charcoal grey striped blouse from school stockists                                                                                                                                                                                                                                                                                                                    | Shirt                    | White with shirt collar and tie, or Charcoal grey striped blouse from school stockists without a tie                                                                                                                                                                                                                                                                 |
| Plain black V neck sweater                                                                                                                                                                                                                                                                                                                                            | Sweater                  | Black school sweater [Optional]                                                                                                                                                                                                                                                                                                                                      |
| Mid-grey pleated skirt with the Cardinal Allen badge on the hem of the left side of the skirt.  The length of the skirt should respect normal standards of modesty bearing in mind the practical nature of work in a mixed high school  A skirt with the hem more than 2" above the knee is unacceptable                                                              | Skirts /<br>Trousers     | Black, formal type, with normal leg<br>width in suiting material, not in<br>cotton, etc.<br>Casual trousers are <u>not</u> acceptable.                                                                                                                                                                                                                               |
| White knee-length, or black tights of 30 or 60 denier.                                                                                                                                                                                                                                                                                                                | Socks                    | Plain and dark coloured                                                                                                                                                                                                                                                                                                                                              |
| A traditional shoe, in plain BLACK polished or patent leather with black laces and dark thin soles.  TRAINERS OR BOOTS ARE NOT ACCEPTABLE.  Parents are asked to ensure that only shoes that allow freedom, support and safety are worn for school. For this reason sling-backs or ballet style shoes are not acceptable and heels should be NO MORE THAN 2.5CM (1"). | Shoes - see Page 4 above | A traditional shoe, in plain BLACK polished or patent leather with black laces and dark thin soles. TRAINERS OR BOOTS ARE NOT ACCEPTABLE.  Parents are asked to ensure that only shoes that allow freedom, support and safety are worn for school. For this reason sling-backs or ballet style shoes are not acceptable and heels should be NO MORE THAN 2.5CM (1"). |