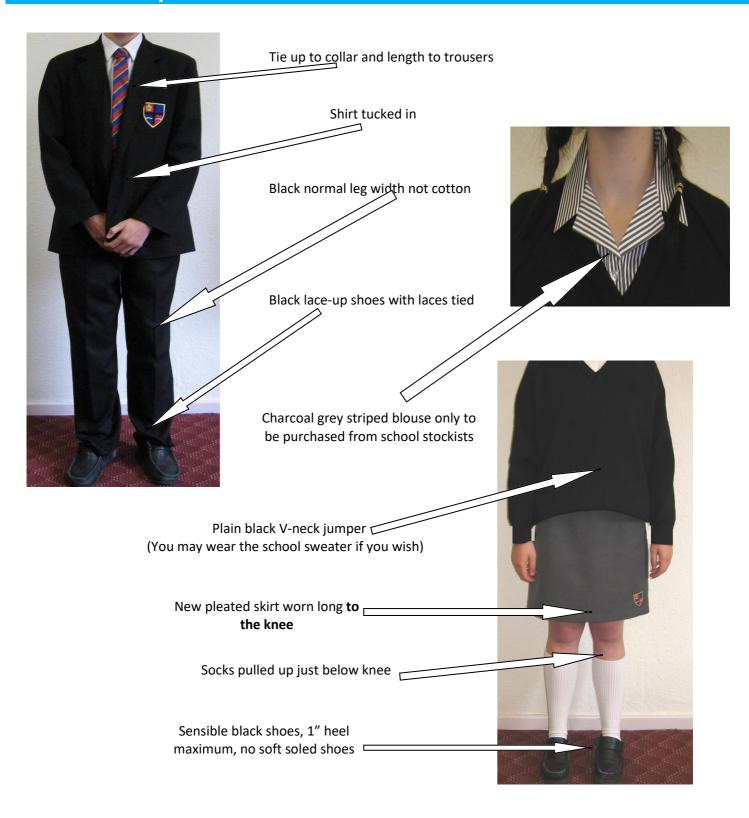

As a guide, the following and similar styles of shoes **are** allowed:

As a guide, the following and similar styles of footwear are not allowed:

| Skirt Uniform                                                                                                                                                                                                                                                                                                                                                         |                          | Trouser Uniform                                                                                                                                                                                                                                                                                                                                                      |
|-----------------------------------------------------------------------------------------------------------------------------------------------------------------------------------------------------------------------------------------------------------------------------------------------------------------------------------------------------------------------|--------------------------|----------------------------------------------------------------------------------------------------------------------------------------------------------------------------------------------------------------------------------------------------------------------------------------------------------------------------------------------------------------------|
| No blazer                                                                                                                                                                                                                                                                                                                                                             | Blazer                   | Black with school badge                                                                                                                                                                                                                                                                                                                                              |
| No tie                                                                                                                                                                                                                                                                                                                                                                | Tie                      | School tie                                                                                                                                                                                                                                                                                                                                                           |
| Charcoal grey striped blouse from school stockists                                                                                                                                                                                                                                                                                                                    | Shirt                    | White with shirt collar and tie, or Charcoal grey striped blouse from school stockists without a tie                                                                                                                                                                                                                                                                 |
| Plain black V neck sweater                                                                                                                                                                                                                                                                                                                                            | Sweater                  | Black school sweater [Optional]                                                                                                                                                                                                                                                                                                                                      |
| Mid-grey pleated skirt with the Cardinal Allen badge on the hem of the left side of the skirt.  The length of the skirt should respect normal standards of modesty bearing in mind the practical nature of work in a mixed high school  A skirt with the hem more than 2" above the knee is unacceptable                                                              | Skirts /<br>Trousers     | Black, formal type, with normal leg<br>width in suiting material, not in<br>cotton, etc.<br>Casual trousers are <u>not</u> acceptable.                                                                                                                                                                                                                               |
| White knee-length, or black tights of 30 or 60 denier.                                                                                                                                                                                                                                                                                                                | Socks                    | Plain and dark coloured                                                                                                                                                                                                                                                                                                                                              |
| A traditional shoe, in plain BLACK polished or patent leather with black laces and dark thin soles.  TRAINERS OR BOOTS ARE NOT ACCEPTABLE.  Parents are asked to ensure that only shoes that allow freedom, support and safety are worn for school. For this reason sling-backs or ballet style shoes are not acceptable and heels should be NO MORE THAN 2.5CM (1"). | Shoes - see Page 4 above | A traditional shoe, in plain BLACK polished or patent leather with black laces and dark thin soles. TRAINERS OR BOOTS ARE NOT ACCEPTABLE.  Parents are asked to ensure that only shoes that allow freedom, support and safety are worn for school. For this reason sling-backs or ballet style shoes are not acceptable and heels should be NO MORE THAN 2.5CM (1"). |

| Skirt Uniform                                                                                                                                                                                                                                                                                         |       | Trouser Uniform                                                                                                                                                                                                                                                                                       |
|-------------------------------------------------------------------------------------------------------------------------------------------------------------------------------------------------------------------------------------------------------------------------------------------------------|-------|-------------------------------------------------------------------------------------------------------------------------------------------------------------------------------------------------------------------------------------------------------------------------------------------------------|
| A reasonable, plain style in a pupil's own single natural colour, not patterned, stepped, shaved, spiked or beaded and cut no shorter than a number 2. Mullets, undercuts and top knots are not permitted.  Hair which is too long, e.g. in the eyes, is not permitted.  Pupils must be clean shaven. | Hai   | A reasonable, plain style in a pupil's own single natural colour, not patterned, stepped, shaved, spiked or beaded and cut no shorter than a number 2. Mullets, undercuts and top knots are not permitted.  Hair which is too long, e.g. in the eyes, is not permitted.  Pupils must be clean shaven. |
| No jewellery – including earrings - may be worn except for a watch PUPILS WILL NOT BE ALLOWED TO MASK PIERCINGS WITH A PLASTER.                                                                                                                                                                       | Jewel | No jewellery – including earrings - may be worn except for a watch PUPILS WILL NOT BE ALLOWED TO MASK PIERCINGS WITH A PLASTER.                                                                                                                                                                       |
| Make-up, fake tan, false nails, false eyelashes, hair extensions and nail varnish are not allowed.                                                                                                                                                                                                    | Make  | e-up eyelashes, hair extensions and nail varnish are not allowed.                                                                                                                                                                                                                                     |
| Red & black polo shirt with school emblem, red & black shorts or skorts, black socks and suitable trainer shoes (NOT boot style). Football boots and shinpads  Red & black performance hoody and black with red trim tracksuit pants or leggings (optional).  Aerosols must not be brought into       | PE K  | Red & black performance hoody and black with red trim tracksuit pants or leggings (optional)  Aerosols must not be brought into                                                                                                                                                                       |
| school.                                                                                                                                                                                                                                                                                               |       | school.                                                                                                                                                                                                                                                                                               |